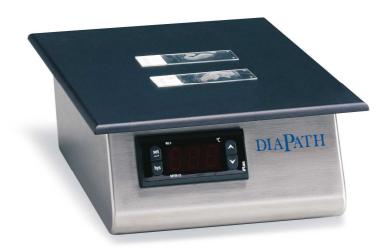

## **Hot plate DPH 40**

Hot plate for slides

CE

Hot plate for drying tissue sections on slides

COD. 53DPH402025

Manufacturer: Diapath

## **Description**

DPH 40 hot plate is used into histology, pathology, cytology and bacteriology labs, for drying tissue sections slides.

## **Technical features**

Overall dimensions: 250x200x80 mm (WxDxH)

Hot plate dimensions: 250x200 mm (WxD)

Overall weight: 3 Kg

Certification: IVD – CE

Power: 230V – 50/60 Hz single-phase

Electrical power consumption: 100 Watt